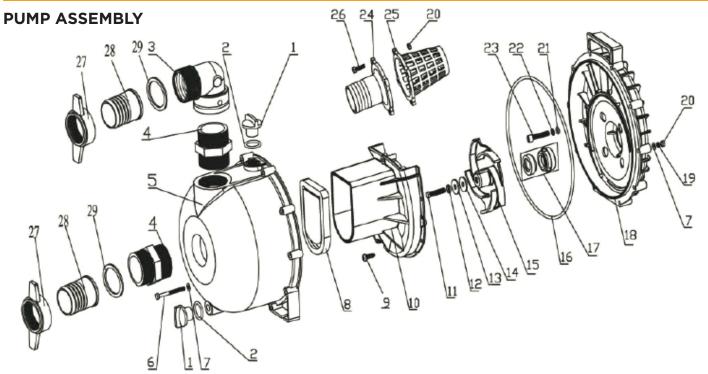

## PARTS BREAKDOWN 2" CHEMICAL PUMP

MODEL:NP-2065HR

| REF#     | DESCRIPTION                  | QTY | BE PART #  |
|----------|------------------------------|-----|------------|
| 1-2      | THREADED PLUG AND WASHER     | 2   | 50.001.021 |
| 3-4      | WATER OUTLET AND OUTLET      | 1   | 85.571.161 |
| 5        | PUMP BODY                    | 1   | 85.571.168 |
| 8        | WATER INLET GASKET           | 1   | 85.571.162 |
| 12-14    | WASHER                       | 1   |            |
| 16       | WATER PUMP JOINT CUSHION     | 1   |            |
| 17       | MECHANISM SEAL ASSY          | 1   |            |
| 6        | BOLT                         | 10  | 85.571.169 |
| 7        | FLAT WASHER                  | 20  |            |
| 9        | SCREW                        | 2   |            |
| 12-14    | WASHER SET                   | 1   |            |
| 11       | SCREW                        | 1   |            |
| 19       | WASHER                       | 10  |            |
| 20       | NUT                          | 14  |            |
| 21-23    | WASHER AND SCREW SET         | 4   |            |
| 10       | WHORL CASE                   | 1   | 85.571.166 |
| 15       | IMPELLER                     | 1   | 85.571.163 |
| 18       | WATER PUMP JOINT             | 1   | 85.571.167 |
| 20,24-26 | SUCTION HOSE FILTER STRAINER | 1   | 50.002.400 |

## PARTS BREAKDOWN 2" CHEMICAL PUMP

MODEL:NP-2065HR