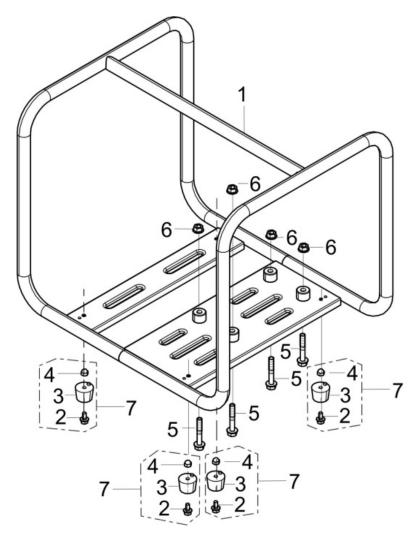

## **FRAME ASSEMBLY**

| REF# | DESCRIPTION                        | QTY | BE PART #  |
|------|------------------------------------|-----|------------|
| 2    | Bolt                               | 4   |            |
| 3    | Engine Frame Shock Absorption Seat | 4   | 50.002.205 |
| 4    | Acorn Nut                          | 4   |            |