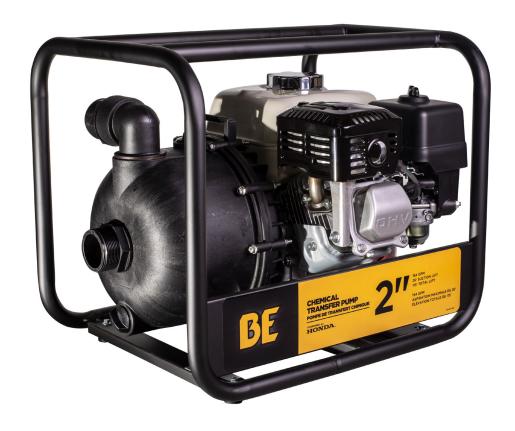

## PARTS BREAKDOWN 2" CHEMICAL PUMP

MODEL:NP-2065HR

**BEPOWEREQUIPMENT** 

COM